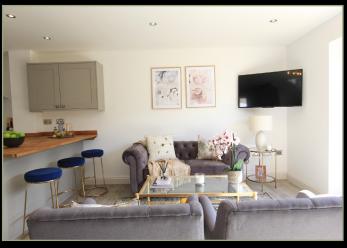

## LIVING ROOM

- TV: Electrical socket and universal data outlet positioned on a wall at high level ready for a TV
- Sockets and switches: brushed chrome the kitchen/ dining/living spaces
- Feature radiator: high output, vertical design
- Ceiling speakers: Living areas have ceiling speakers, ready for you to connect your smartphone, Alexa or Google home hub

# Images from our showhome

All rooms have engineered timber framed windows and oak doors.

For security all ground floor windows and doors have been selected to provide upgraded locks and toughened glass for your peace of mind.