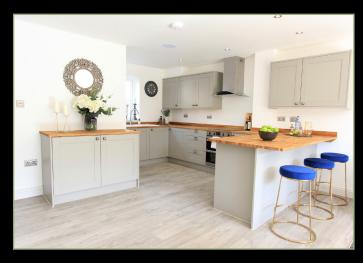

### KITCHEN

- Oven: Belling integrated double oven
- Bi-fold doors: 3 meters, fully retractable, aluminium
- Sink: ceramic
- Taps: kitchen tap country style to match ceramic sink
- Dishwasher: integrated
- Fridge-freezer: space provided for homeowners own full height fridge-freezer
- Sockets & switches: brushed chrome throughout the kitchen/dining/living spaces

# Images from our showhome

All rooms have engineered timber framed windows and oak doors.

For security all ground floor windows and doors have been selected to provide upgraded locks and toughened glass for your peace of mind.