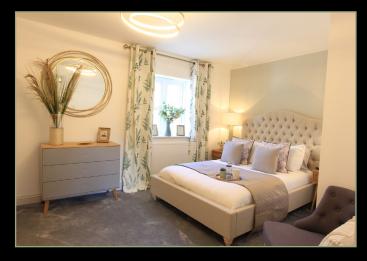

## **R1: BEDROOM ONE (DOUBLE)**

#### Ensuite shower and toilet

- · Glass shower door, chrome edges to match door handles
- Feature tile strip
- WC and sink
- Door: natural oak with chrome handle

# Images from our showhome

All rooms have engineered timber framed windows and oak doors.

For security all ground floor windows and doors have been selected to provide upgraded locks and toughened glass for your peace of mind.