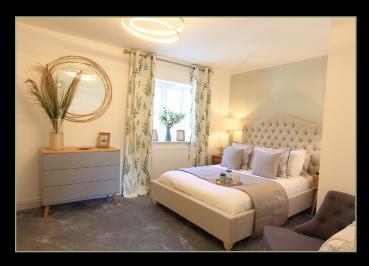

# **R1: BEDROOM ONE (DOUBLE)**

# **R2: BEDROOM TWO (DOUBLE)**

• Door: natural oak with chrome handle

### **R3: BEDROOM THREE (DOUBLE)**

- Door: natural oak with chrome handle
- · Views to front and rear
- Loft storage in eaves

### Images from our showhome

All rooms have engineered timber framed windows and oak doors.

For security all ground floor windows and doors have been selected to provide upgraded locks and toughened glass for your peace of mind.