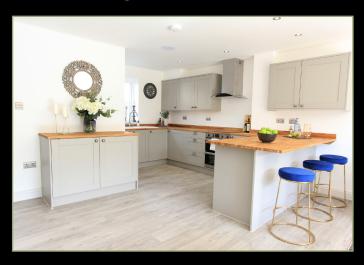

#### **KITCHEN**

- Oven: Belling integrated double oven
- Bi-fold doors: 3 meters, fully retractable, aluminium
- Sink: ceramic
- Taps: kitchen tap country style to match ceramic sink
- Dishwasher: integrated
- Fridge-freezer: space provided for homeowners own full height fridge-freezer
- Sockets & switches: brushed chrome throughout the kitchen/dining/living spaces

### Images from our showhome

All rooms have engineered timber framed windows and oak doors.

For security all ground floor windows and doors have been selected to provide upgraded locks and toughened glass for your peace of mind.