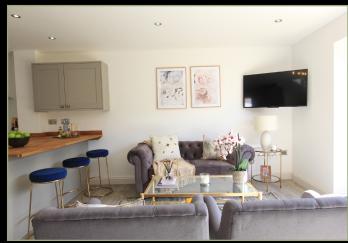

#### **LIVING ROOM**

- TV: Electrical socket and universal data outlet positioned on a wall at high level ready for a TV
- Sockets and switches: brushed chrome the kitchen/ dining/living spaces
- Feature radiator: high output, vertical design
- Ceiling speakers: Living areas have ceiling speakers, ready for you to connect your smartphone, Alexa or Google home hub

### Images from our showhome

All rooms have engineered timber framed windows and oak doors.

For security all ground floor windows and doors have been selected to provide upgraded locks and toughened glass for your peace of mind.